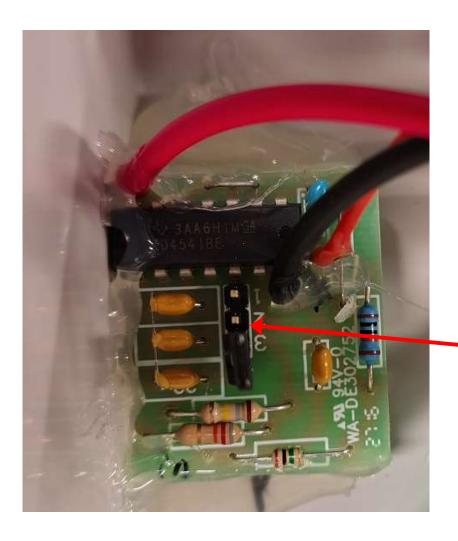

## AS01D and AS01DT off delay timer setup method:

No bridge: 10 minutes. 1-2 bridge: 20 minutes. 2-3 bridge: 30 minutes.

There is a bridge put on pin3, Customer can use it to bridge 1-2 or 2-3 to get 20 minutes or 30 minutes. If no bridge it's default value - 10 minutes.

Note: Power off the air switch before you change the bridge setting.

For AS01D, after you press the air switch button, the air switch turns on, after 10/20/30 minutes the air switch will turn off. If you want to turn off earlier than 10/20/30 minutes, press the air switch button which will turn off immediately.