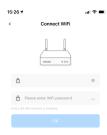

Enter the name and password of the WIFI to which the device will connect, and then click OK

First, the network distribution progress will be displayed. Then follow the prompts to connect the WiFi of the mobile phone to the WiFi signal of the device.