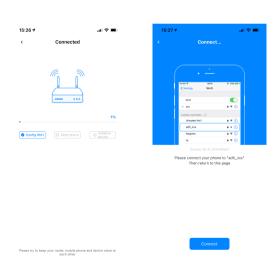

Enter the name and password of the WIFI to which the device will connect, and then click OK

First, the network distribution progress will be displayed. Then follow the prompts to connect the WiFi of the mobile phone to the WiFi signal of the device.

Click the WiFi name similar to the second item to make connection. After the connection is made, the WiFi name will disappear. Then click return in the upper left corner to enter the device list. Device is added.