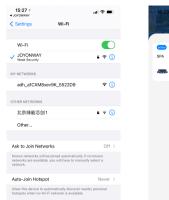

Click the WiFi name similar to the second item to make connection. After the connection is made, the WiFi name will disappear. Then click return in the upper left corner to enter the device list. Device is added.