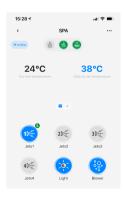

After power on the spa control system, click next



Go to the setting interface of the control panel, and stop the cursor at the WiFi option. At this time, press the confirm button on the panel to set the WiFi to AP. After setting, click OK on the app.



Enter the name and password of the WIFI to which the device will connect, and then click OK



First, the network distribution progress will be displayed. Then follow the prompts to connect the WiFi of the mobile phone to the WiFi signal of the device.





Click the WiFi name similar to the second item to make connection. After the connection is made, the WiFi name will disappear. Then click return in the upper left corner to enter the device list. Device is added.

4. Clicking the added device, and it can control the SPA normally.