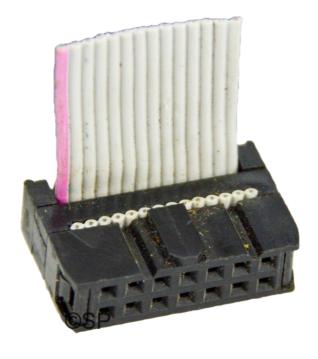

## **Spaquip Pulsar and 2095 touchpad pinouts**

14 strand ribbon cable

Red stripe is on strand no. 1

Unused strands – some of these will be associated with LED's on the touchpad.

You may be able to utilize an LED on a new touchpad (if fitted), if you are able to determine which strand(s) operates the desired LED(s).

| Cable strand   | 2 Way Pulsar | 4 Way Pulsar | 3 Way 2095 |
|----------------|--------------|--------------|------------|
| 1 - Red Stripe | Common       | Common       | Common     |
| 2              | -            | -            | -          |
| 3              | Mode/Pump    | Mode         | ı          |
| 4              | -            |              | 1          |
| 5              | -            |              | 1          |
| 6              | -            |              | 1          |
| 7              | -            |              | 1          |
| 8              | -            |              | -          |
| 9              | -            | Pump         | Aux        |
| 10             | Air          | Air          | 1          |
| 11             | -            | -            | Air        |
| 12             | -            | -            | -          |
| 13             | -            | Light/Aux    | Pump       |
| 14             | -            | -            | -          |